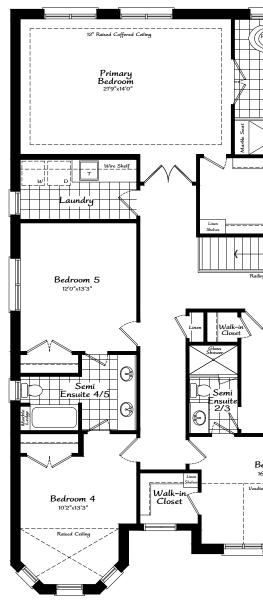

## 45' COLLECTION PLAN / MC45-4



ELEV B





ELEV C

| P |  |
|---|--|
|   |  |

| LEV A   |
|---------|
| 3,745   |
| 4-5+1   |
| 1.5-5.5 |
| 2       |
|         |

## AN / MC45-4

| ELEV B  | ELEV C  | ELEV D  |
|---------|---------|---------|
| 3,719   | 3,761   | 3,696   |
| 4-5+1   | 4-5+1   | 4-5+1   |
| 4.5-5.5 | 4.5-5.5 | 4.5-5.5 |
| 2       | 2       | 2       |

## 45' COLLECTION PLAN / MC45-4





Optional Second Floor Plan 'A' - 5 Bedrooms





## **Included Premium Features**

- Hardwood Floors Throughout
- Quartz Counters in Kitchen and all Bathrooms
- 9' Ceilings in Basement, Main & Primary Bedroom
- Smooth Main Floor Ceilings
- Glass Showers
- Free Standing Primary Ensuite Tubs
- Large Basement Windows with 1 Egress Window
- 50" Linear Fireplace
- 200 Amp Electrical Service
- 10 Pot Lights
- Rough-In EV Car Charger
- Dual Zoned HVAC system with WiFi Thermostat
- Kitchen Backsplash

All Townwood Homes will be built 20% better than the Ontario Building Code (as per 2022 OBC guidelines)