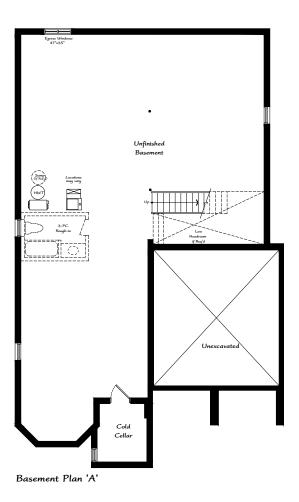

## 45' COLLECTION PLAN / MC45-4



ELEV B





ELEV C

| P |  |
|---|--|
|   |  |

| LEV A   |
|---------|
| 3,745   |
| 4-5+1   |
| 1.5-5.5 |
| 2       |
|         |

## AN / MC45-4

| ELEV B  | ELEV C  | ELEV D  |
|---------|---------|---------|
| 3,719   | 3,761   | 3,696   |
| 4-5+1   | 4-5+1   | 4-5+1   |
| 4.5-5.5 | 4.5-5.5 | 4.5-5.5 |
| 2       | 2       | 2       |

## 45' COLLECTION PLAN / MC45-4





Optional Second Floor Plan 'A' - 5 Bedrooms





## **Included Premium Features**

- Hardwood Floors Throughout
- Quartz Counters in Kitchen and all Bathrooms
- 9' Ceilings in Basement, Main & Primary Bedroom
- Smooth Main Floor Ceilings
- Glass Showers
- Free Standing Primary Ensuite Tubs
- Large Basement Windows with 1 Egress Window
- 50" Linear Fireplace
- 200 Amp Electrical Service
- 10 Pot Lights
- Rough-In EV Car Charger
- Dual Zoned HVAC system with WiFi Thermostat
- Kitchen Backsplash

All Townwood Homes will be built 20% better than the Ontario Building Code (as per 2022 OBC guidelines)