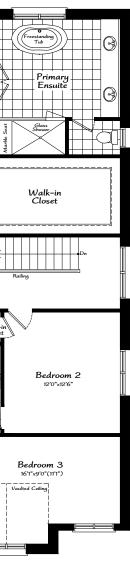

## 45' COLLECTION PLAN / MC45-4



ELEV B





ELEV C

| P |  |
|---|--|
|   |  |

| LEV A   |
|---------|
| 3,745   |
| 4-5+1   |
| 1.5-5.5 |
| 2       |
|         |

## AN / MC45-4

| ELEV B  | ELEV C  | ELEV D  |
|---------|---------|---------|
| 3,719   | 3,761   | 3,696   |
| 4-5+1   | 4-5+1   | 4-5+1   |
| 4.5-5.5 | 4.5-5.5 | 4.5-5.5 |
| 2       | 2       | 2       |

## 45' COLLECTION PLAN / MC45-4





Optional Second Floor Plan 'A' - 5 Bedrooms





## **Included Premium Features**

- Hardwood Floors Throughout
- Quartz Counters in Kitchen and all Bathrooms
- 9' Ceilings in Basement, Main & Primary Bedroom
- Smooth Main Floor Ceilings
- Glass Showers
- Free Standing Primary Ensuite Tubs
- Large Basement Windows with 1 Egress Window
- 50" Linear Fireplace
- 200 Amp Electrical Service
- 10 Pot Lights
- Rough-In EV Car Charger
- Dual Zoned HVAC system with WiFi Thermostat
- Kitchen Backsplash

All Townwood Homes will be built 20% better than the Ontario Building Code (as per 2022 OBC guidelines)