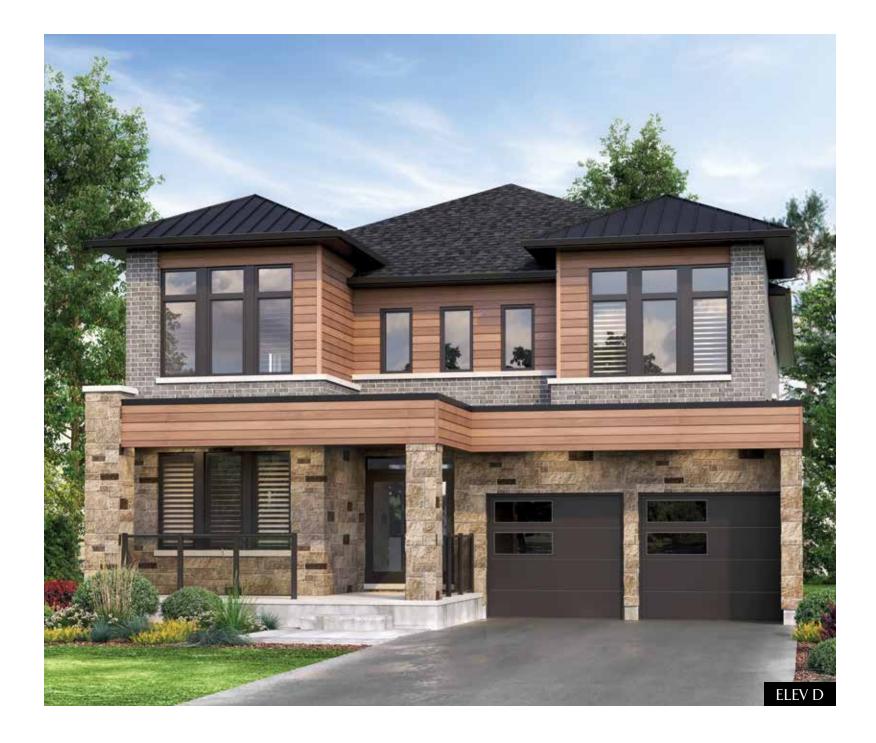

## AN / MC45-4

| ELEV B  | ELEV C  | ELEV D  |
|---------|---------|---------|
| 3,719   | 3,761   | 3,696   |
| 4-5+1   | 4-5+1   | 4-5+1   |
| 4.5-5.5 | 4.5-5.5 | 4.5-5.5 |
| 2       | 2       | 2       |