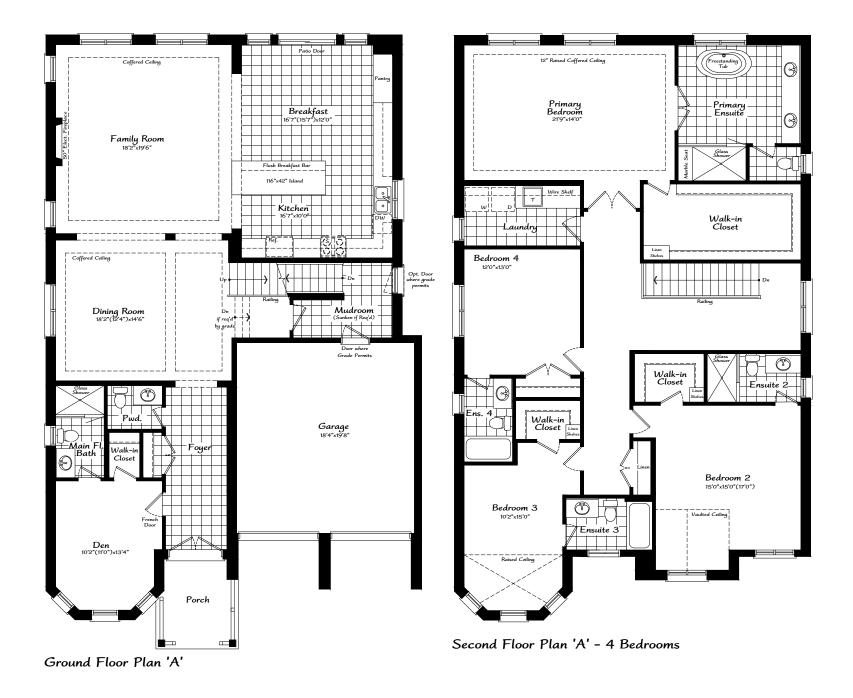

## 45' COLLECTION PLAN / MC45-4



ELEV B





ELEV C

| P |  |
|---|--|
|   |  |

| LEV A   |
|---------|
| 3,745   |
| 4-5+1   |
| 1.5-5.5 |
| 2       |
|         |

## AN / MC45-4

| ELEV B  | ELEV C  | ELEV D  |
|---------|---------|---------|
| 3,719   | 3,761   | 3,696   |
| 4-5+1   | 4-5+1   | 4-5+1   |
| 4.5-5.5 | 4.5-5.5 | 4.5-5.5 |
| 2       | 2       | 2       |

## 45' COLLECTION PLAN / MC45-4





Optional Second Floor Plan 'A' - 5 Bedrooms





## **Included Premium Features**

- Hardwood Floors Throughout
- Quartz Counters in Kitchen and all Bathrooms
- 9' Ceilings in Basement, Main & Primary Bedroom
- Smooth Main Floor Ceilings
- Glass Showers
- Free Standing Primary Ensuite Tubs
- Large Basement Windows with 1 Egress Window
- 50" Linear Fireplace
- 200 Amp Electrical Service
- 10 Pot Lights
- Rough-In EV Car Charger
- Dual Zoned HVAC system with WiFi Thermostat
- Kitchen Backsplash

All Townwood Homes will be built 20% better than the Ontario Building Code (as per 2022 OBC guidelines)