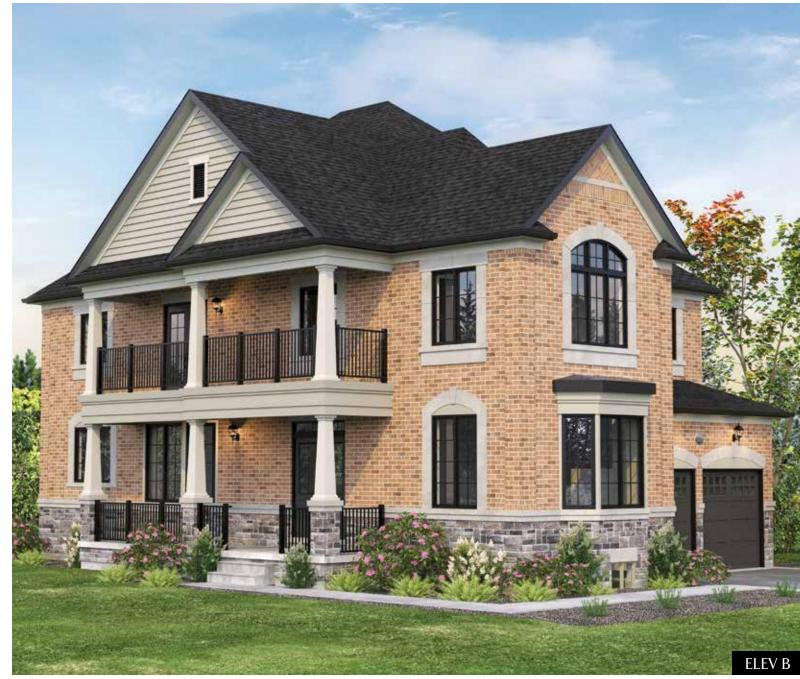

## PLAN / MC41-2C

| INFO      | ELEV A | ELEV B | ELEV C | ELEV D |
|-----------|--------|--------|--------|--------|
| SQ.FT.    | 3,127  | 3,114  | 3,152  | 3,149  |
| BEDROOMS  | 4+1    | 4+1    | 4+1    | 4+1    |
| BATHROOMS | 5.5    | 5.5    | 5.5    | 5.5    |
| GARAGE    | 2      | 2      | 2      | 2      |