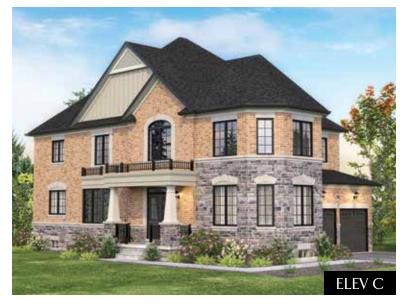

## PLAN / MC41-2C

| INFO      | ELEV A | ELEV B | ELEV C | ELEV D |
|-----------|--------|--------|--------|--------|
| SQ.FT.    | 3,127  | 3,114  | 3,152  | 3,149  |
| BEDROOMS  | 4+1    | 4+1    | 4+1    | 4+1    |
| BATHROOMS | 5.5    | 5.5    | 5.5    | 5.5    |
| GARAGE    | 2      | 2      | 2      | 2      |