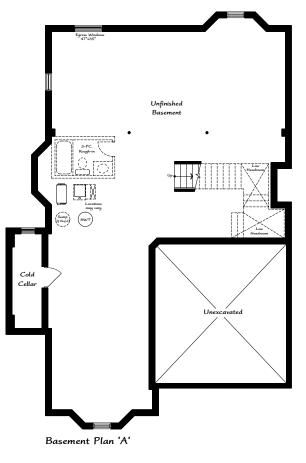

## PLAN / MC41-2C

| INFO      | ELEV A | ELEV B | ELEV C | ELEV D |
|-----------|--------|--------|--------|--------|
| SQ.FT.    | 3,127  | 3,114  | 3,152  | 3,149  |
| BEDROOMS  | 4+1    | 4+1    | 4+1    | 4+1    |
| BATHROOMS | 5.5    | 5.5    | 5.5    | 5.5    |
| GARAGE    | 2      | 2      | 2      | 2      |