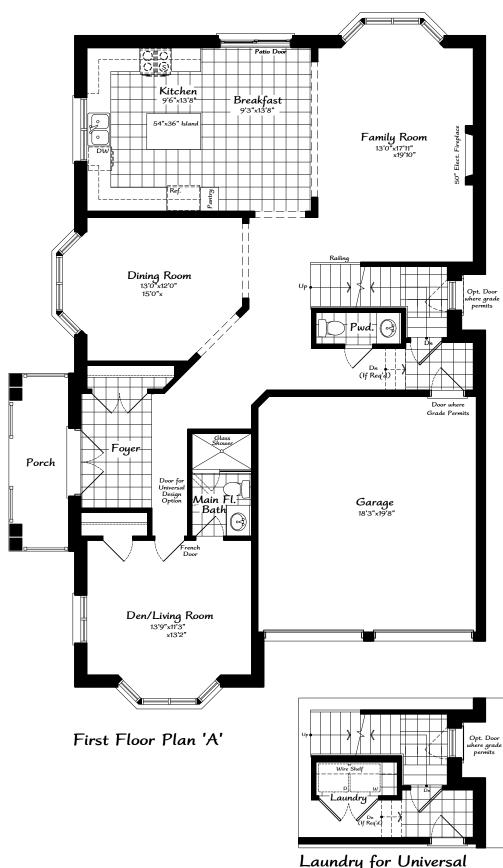

## PLAN / MC41-2C

| INFO      | ELEV A | ELEV B | ELEV C | ELEV D |
|-----------|--------|--------|--------|--------|
| SQ.FT.    | 3,127  | 3,114  | 3,152  | 3,149  |
| BEDROOMS  | 4+1    | 4+1    | 4+1    | 4+1    |
| BATHROOMS | 5.5    | 5.5    | 5.5    | 5.5    |
| GARAGE    | 2      | 2      | 2      | 2      |

## 41' COLLECTION PLAN / MC41-2C

Laundry for Universal Design Option

Second Floor Plan 'A'