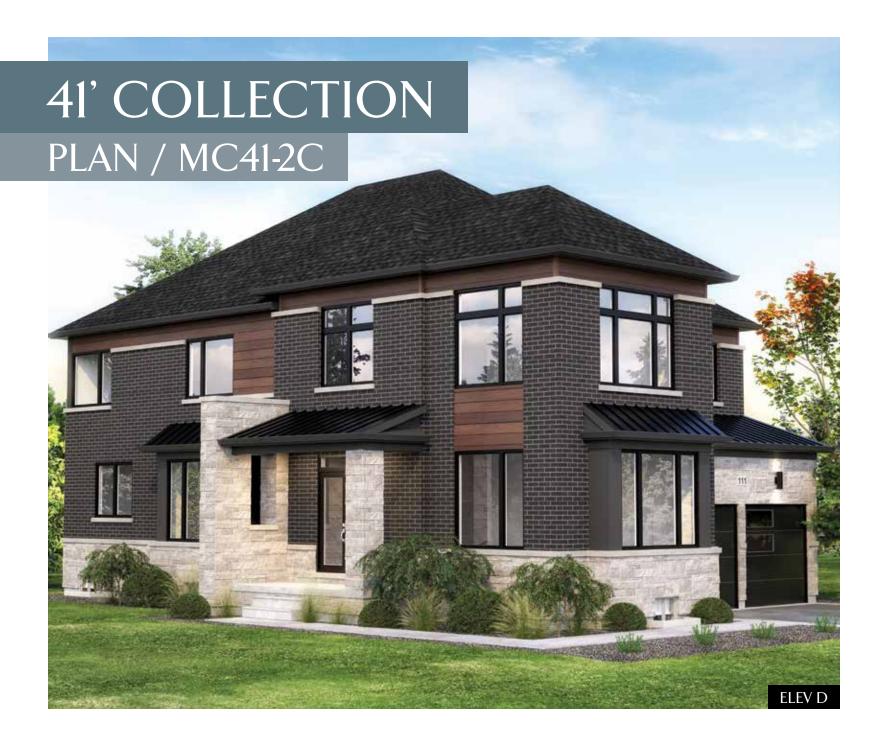

## PLAN / MC41-2C

| INFO      | ELEV A | ELEV B | ELEV C | ELEV D |
|-----------|--------|--------|--------|--------|
| SQ.FT.    | 3,127  | 3,114  | 3,152  | 3,149  |
| BEDROOMS  | 4+1    | 4+1    | 4+1    | 4+1    |
| BATHROOMS | 5.5    | 5.5    | 5.5    | 5.5    |
| GARAGE    | 2      | 2      | 2      | 2      |

## 41' COLLECTION PLAN / MC41-2C

Laundry for Universal Design Option

Second Floor Plan 'A'