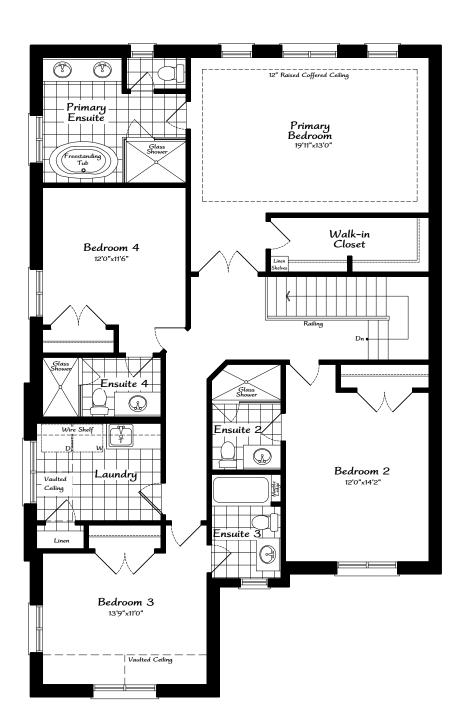

## PLAN / MC41-2C

| INFO      | ELEV A | ELEV B | ELEV C | ELEV D |
|-----------|--------|--------|--------|--------|
| SQ.FT.    | 3,127  | 3,114  | 3,152  | 3,149  |
| BEDROOMS  | 4+1    | 4+1    | 4+1    | 4+1    |
| BATHROOMS | 5.5    | 5.5    | 5.5    | 5.5    |
| GARAGE    | 2      | 2      | 2      | 2      |

## 41' COLLECTION PLAN / MC41-2C

Laundry for Universal Design Option

Second Floor Plan 'A'